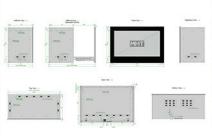

## **SPECIFICATIONS**

| ACTIVE SCREEN SIZE       42.51 Inches (1079.87mm) diagonal         ACTIVE SCREEN AREA       941.2 x 529.4 mm         PIXEL PITCH       0.4902 x 0.4902 mm |  |
|-----------------------------------------------------------------------------------------------------------------------------------------------------------|--|
| <b>PIXEL PITCH</b> 0.4902 x 0.4902 mm                                                                                                                     |  |
|                                                                                                                                                           |  |
|                                                                                                                                                           |  |
| <b>RESOLUTION</b> Full-HD 1920x1080 px                                                                                                                    |  |
| PANEL TYPE Transparent LCD - IPS Panel                                                                                                                    |  |
| TRANSPARENCY Transmittance 15%                                                                                                                            |  |
| <b>CONTRAST</b> 3.000:1                                                                                                                                   |  |
| ILLUMINATION High Brightness LED Backlight 6500K                                                                                                          |  |
| REFRESH RATE 60 Hz                                                                                                                                        |  |
| COLORS 16,7 Mil, 8bit                                                                                                                                     |  |
| VIEWING ANGLE 178° in all directions                                                                                                                      |  |
| TOUCH TECHNOLOGY PCAP 10TP                                                                                                                                |  |
| CALIBRATION Not required - PlugʻnʻPlay                                                                                                                    |  |
| CONNECTIONS USB (Internal Mediaplayer)                                                                                                                    |  |
| HDMI (external PC / Player)                                                                                                                               |  |
| USB Touch (external PC / Player)                                                                                                                          |  |
| MEDIAPLAYER Integrated by default in all models                                                                                                           |  |
| INTEGRATED PC OPS Player (Windows / Android / BrightSign)                                                                                                 |  |
| ORIENTATION Landscape                                                                                                                                     |  |
| CONSTRUCTION Aluminium showcase                                                                                                                           |  |
| OUTLINE DIMENSIONS 1115 x 750 x 510.2 mm                                                                                                                  |  |
| COLOR RAL 9016 white                                                                                                                                      |  |
| SAFETY GLASS 4mm toughened safety glass                                                                                                                   |  |
| OPERATING CONDITIONS Storage -20°C to 65°C                                                                                                                |  |
| Working 0°C to 40°C                                                                                                                                       |  |
| OS Android, Windows, Linux, Mac OS X                                                                                                                      |  |
| any Mediaplayer                                                                                                                                           |  |
| <b>POWER SUPPLY</b> 100-240V (50/60 Hz)                                                                                                                   |  |
| WARRANTY 2 Years parts and labor                                                                                                                          |  |