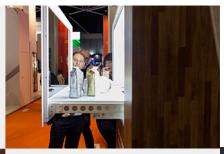

## **HYPE**BOX®

"The **HYPE**BOX 43" InWall is a ready-to-go Transparent Display solution designed for retail spaces and event locations. The whole construction is made to be integrated into walls - while the smart opening system makes it possible to service the unit & change products from the front."