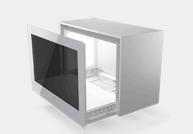

## **HYPE**BOX®

"The **HYPE**BOX 43" InWall is a ready-to-go Transparent Display solution designed for retail spaces and event locations. The whole construction is made to be integrated into walls - while the smart opening system makes it possible to service the unit & change products from the front."

| ALL-IN-ONE<br>SHOWCASE SOLUTION  | INTEGRATED<br>MEDIAPLAYER            | ELECTRONIC LOCK          |
|----------------------------------|--------------------------------------|--------------------------|
| FRONT-OPENING                    | 15% SUPERIOR<br>TRANSPARENCY         | HIGH VIEWING-ANGLE       |
| DESIGNED FOR<br>WALL-INTEGRATION | FULL-GLASS<br>TOUCHSCREEN            | DIRECT BONDED DISPLAY    |
| HIGH COLOR<br>CONTRAST           | DIMMABLE LIGHT<br>(LEFT, TOP, RIGHT) | OPS SLOT                 |
| CONTINUOUS<br>OPERATION 24/7     | AUTO PLAY CONTENT<br>FROM USB SOURCE | LIFESPAN<br>80.000 HOURS |