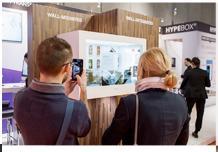

## **HYPE**BOX®

"The **HYPE**BOX 43" InWall is a ready-to-go Transparent Display solution designed for retail spaces and event locations. The whole construction is made to be integrated into walls - while the smart opening system makes it possible to service the unit & change products from the front."